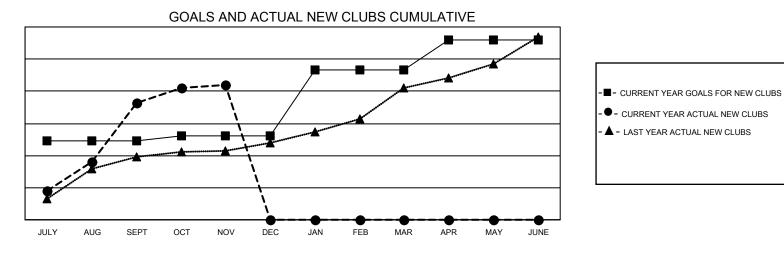

## GMT MONTHLY MEMBERSHIP PROGRESS REPORT Results as of: 11/30/2023

Multiple District 324

LOCATION: INDIA

GMT: OPEN

GMT CA 6 - I

| Clubs<br>RESULTS FOR 2023-2024 |    |    |    | Members<br>RESULTS FOR 2023-2024 |       |       |       |
|--------------------------------|----|----|----|----------------------------------|-------|-------|-------|
|                                |    |    |    |                                  |       |       |       |
| JULY/AUG/SEPT                  | 49 | 73 | 46 | JULY/AUG/SEPT                    | 1,485 | 5,463 | 3,830 |
| OCT/NOV/DEC                    | 3  | 11 | 5  | OCT/NOV/DEC                      | 1,190 | 1,815 | 851   |
| JAN/FEB/MAR                    | 41 | 0  | 0  | JAN/FEB/MAR                      | 1,214 | 0     | 0     |
| APR/MAY/JUNE                   | 19 | 0  | 0  | APR/MAY/JUNE                     | 926   | 0     | 0     |