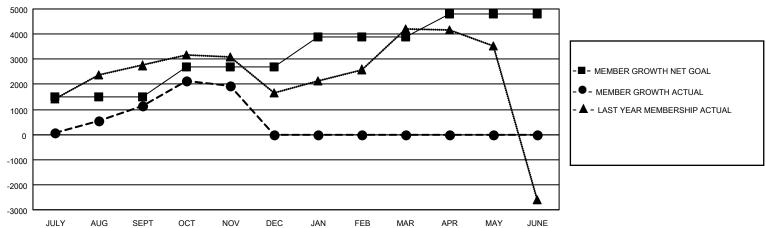

## GMT MONTHLY MEMBERSHIP PROGRESS REPORT Results as of: 11/30/2023

Multiple District 324

LOCATION: INDIA

GMT: OPEN

GMT CA 6 - I

| Clubs<br>RESULTS FOR 2023-2024 |    |    |    | Members<br>RESULTS FOR 2023-2024 |       |       |       |
|--------------------------------|----|----|----|----------------------------------|-------|-------|-------|
|                                |    |    |    |                                  |       |       |       |
| JULY/AUG/SEPT                  | 49 | 73 | 46 | JULY/AUG/SEPT                    | 1,485 | 5,463 | 3,830 |
| OCT/NOV/DEC                    | 3  | 11 | 5  | OCT/NOV/DEC                      | 1,190 | 1,815 | 851   |
| JAN/FEB/MAR                    | 41 | 0  | 0  | JAN/FEB/MAR                      | 1,214 | 0     | 0     |
| APR/MAY/JUNE                   | 19 | 0  | 0  | APR/MAY/JUNE                     | 926   | 0     | 0     |